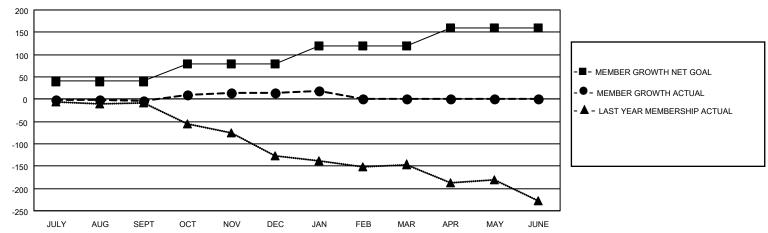

### District 5M 8

| Clubs RESULTS FOR 2021-2022 |   |   |   | Members RESULTS FOR 2021-2022 |    |    |    |
|-----------------------------|---|---|---|-------------------------------|----|----|----|
|                             |   |   |   |                               |    |    |    |
| JULY/AUG/SEPT               | 0 | 0 | 2 | JULY/AUG/SEPT                 | 40 | 57 | 56 |
| OCT/NOV/DEC                 | 0 | 0 | 0 | OCT/NOV/DEC                   | 40 | 67 | 45 |
| JAN/FEB/MAR                 | 0 | 0 | 0 | JAN/FEB/MAR                   | 40 | 22 | 17 |
| APR/MAY/JUNE                | 1 | 0 | 0 | APR/MAY/JUNE                  | 40 | 0  | 0  |